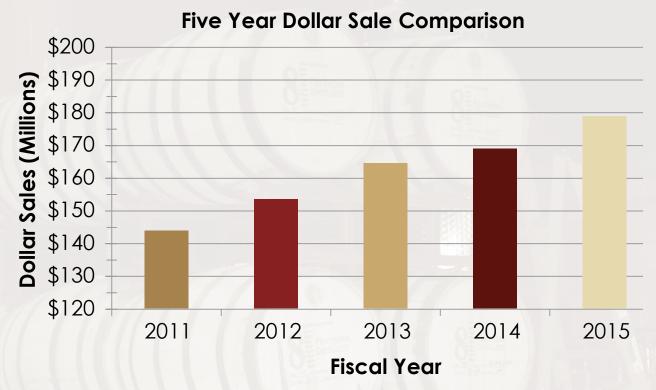

## FIVE YEAR COMPARISONS

Dollar sales increased 24% from \$144 million in 2011 to \$179 million in 2015.

9-Liter case sales increased 12% from 934,000 in 2011 to 1,050,000 in 2015.