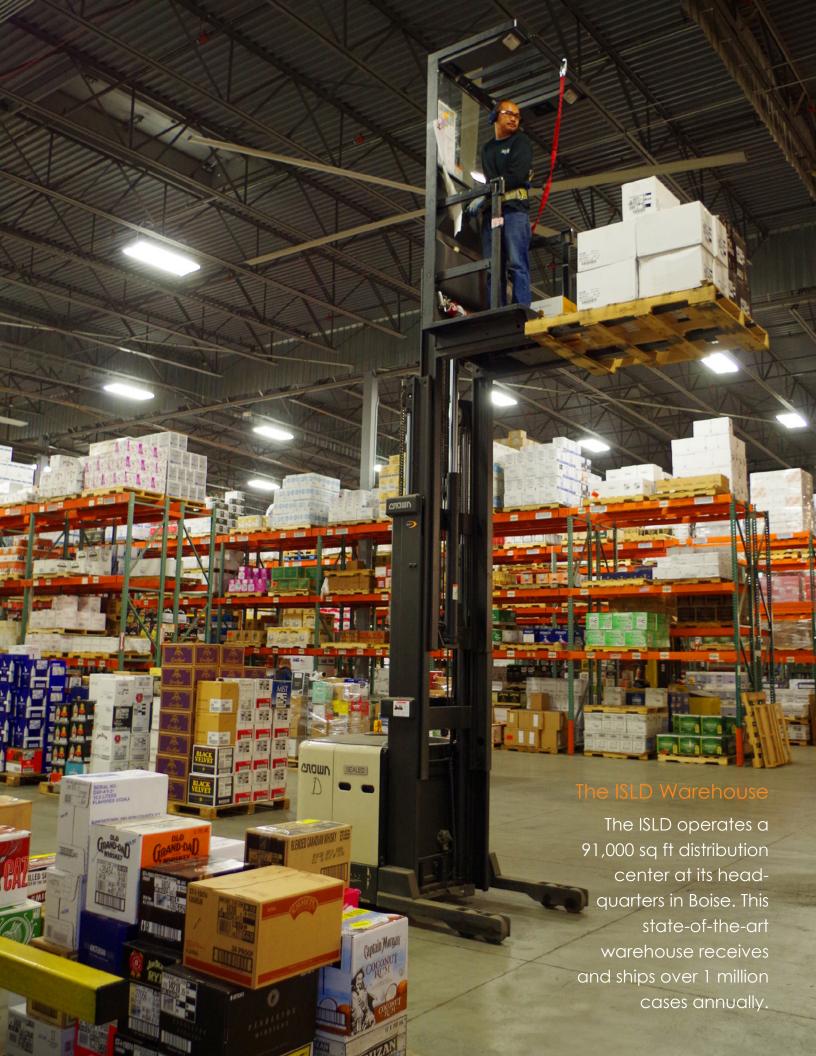

The Division's central office and warehouse are located in Boise. A Central Office staff of 23 and three District Managers oversee all administrative aspects of the business including purchasing, finance, information technology, human resources, contracts, and store supervision. Sixteen warehouse personnel, co-located with the administrative office, receive, store and distribute more than 1,000,000 cases annually over a geographic area of 83,000 square miles. The warehouse contains about 200,000 cases valued at nearly \$15 million.