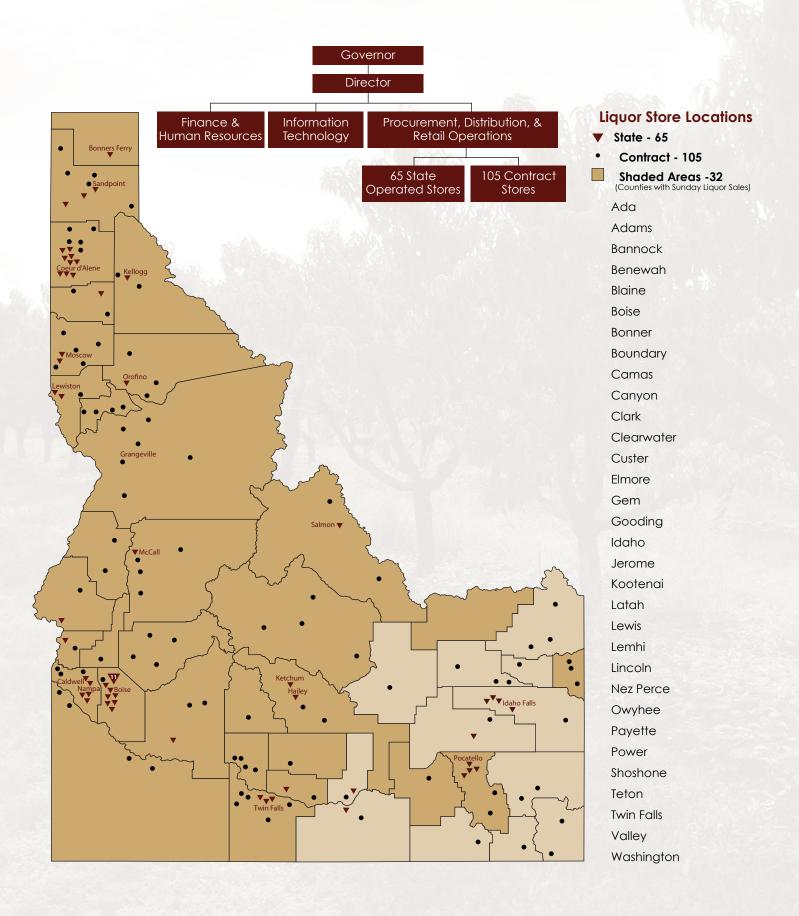

## ORGANIZATIONAL STRUCTURE & LIQUOR STORE LOCATIONS

The Division oversees 170 retail outlets throughout the state that sell distilled spirits. Of those, 65 are state liquor stores staffed and operated

by Division employees, and 105 are contract operators. The state liquor store with the highest sales volume reported sales of \$6.5 million in FY 2015. Statewide, stores sell over eleven million bottles annually. Each state and contract store is stocked and maintained to meet the needs of customers including liquor-by-the-drink establishments. Outlets feature a selection of products specific to the tastes and lifestyles of the local communities they serve. All products are priced uniformly throughout the state. The Division paid \$6.1 million to the private sector for agency contract fees and store leases in FY 2015.