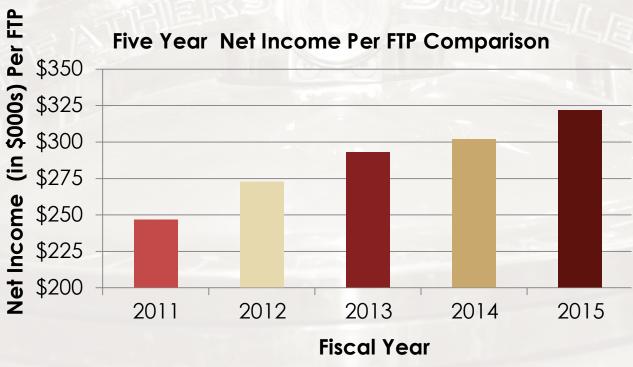

## FIVE YEAR COMPARISONS

Net income increased 31% from \$50.2 million in 2011 to \$65.7 million in 2015.

The Net Income per employee was \$322,000 in FY15, up from 247,000 in FY11.