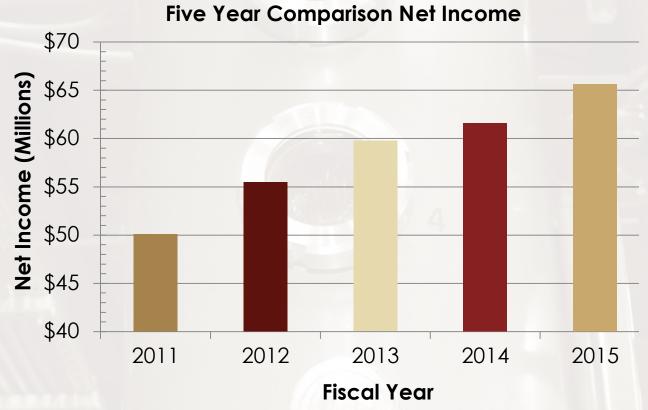

## FIVE YEAR COMPARISONS

Net income increased 31% from \$50.2 million in 2011 to \$65.7 million in 2015.

The Net Income per employee was \$322,000 in FY15, up from 247,000 in FY11.