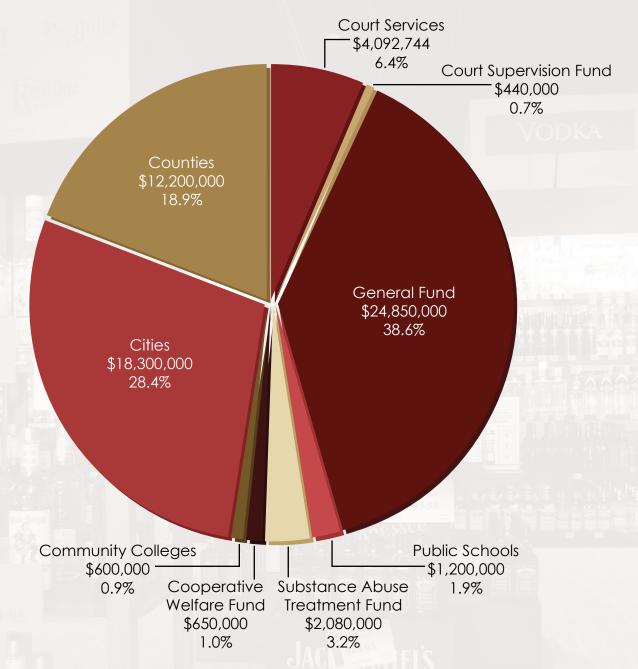

# FISCAL YEAR 2015 PROFIT DISTRIBUTION = \$64,412,744

## **Statutory Profit Distribution Formula:**

Two percent surcharge on liquor sales to the Drug Court, Mental Health Court and Family Court Services Fund. 50% of profits are distributed as follows:

- Annual fixed distributions totaling \$5,650,000 to Substance Abuse Treatment Fund, Community Colleges, Public Schools, Cooperative Welfare Fund, Court Services and Court Supervision Funds.
  - Remaining balance to the General Fund.

#### 50% of profits are distributed as follows:

- 40% to counties in proportion to each county's liquor sales to total State liquor sales
- 60% to cities as follows:
  - 90% to those incorporated cities with liquor stores in proportion to sales.
  - 10% to those incorporated cities without liquor stores in proportion to population.