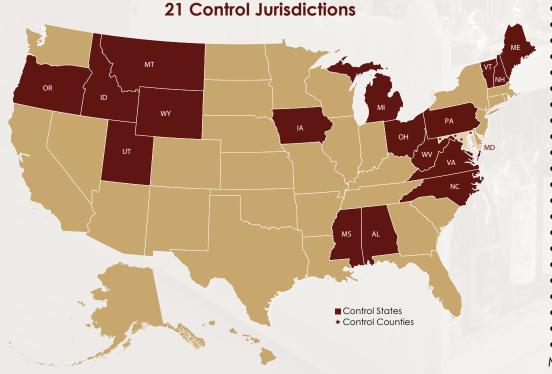

Idaho is one of 21 jurisdictions nationwide that control the sale of alcohol beverages. (Seventeen control states and four counties in Maryland.) These jurisdictions account for almost 27% of the U.S. population, and regulate their own retail and/or wholesale distribution of beverage alcohol.

- Alabama
- Idaho
- lowa
- Maine
- Michigan
- Mississippi
- Montana
- New Hampshire
- North Carolina
- Ohio
- Oregon
- Pennsylvania
- Utah
- Vermont
- Virginia
- West Virginia
- Wyoming
- Montgomery County, MD
- Worcester County, MD
- Wicomico County, MD
- Somerset County, MD
- Some Minnesota Municipalities