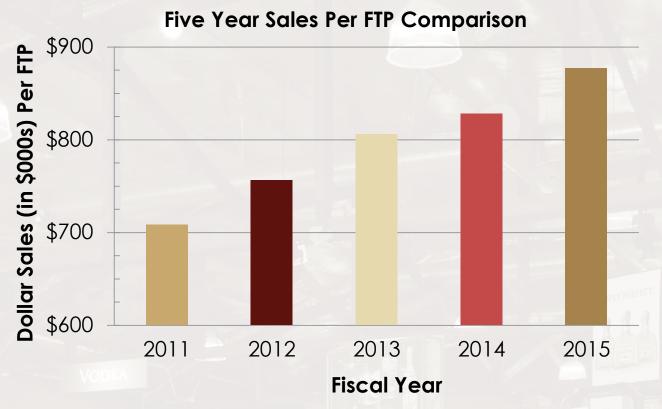

## FIVE YEAR COMPARISONS

The average dollar sales per employee was \$877,000 in FY15, up from \$709,000 in FY11.

The ratio of employee compensation to sales dollars decreased from 6.6% in 2011 to 6.1% in 2015. Between 2011-2015, the employee compensation ratio averaged 6.4%.