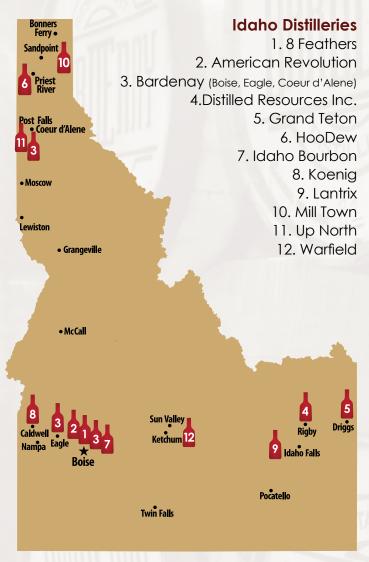

nteering and providing financial support to the Northwest Alcohol Conference Northwest Alcohol Conference, the Idaho Department of Education Prevention Conference, and to various programs with the Alcohol Beverage Control Bureau within the Idaho State Police.

#### **Licensing and Enforcement**

The Idaho State Police – Alcohol Beverage Control (ABC) Bureau is responsible for enforcing liquor laws for all on-premise by-the-drink establishments and for off-premise beer and wine retailers. Idaho ABC is a separate agency from the Idaho State Liquor Division.



## Idaho Distilleries

Like much of the U.S., Idaho is home to a burgeoning distilling industry. The gem state now has 12 spirits manufacturers that utilize Idaho's agriculture and natural resources to produce award-winning products.



"All of us at 8 Feathers Distillery, located in Boise, Idaho are quite pleased and impressed with the guidance, support and partnership that we receive from the Idaho State Liquor Division. Collectively and individually ISLD personnel is in place to create a platform for local Idaho Distilleries to succeed, provided that the rules and regulations of the State are adhered to. Without ISLD, it would be hard pressed for all Idaho Distilleries to grow in a steady and efficient manner."

Larry Price President & Co-Founder 8 Feathers Distillery

#### 8 Feathers Distillery

8 Feathers was formed by 4 partners, with a diverse set of skills. Years ago, 8 Feathers was just an idea...today, it is a state of the art, small batch craft distillery.



The grains sourced locally in Weiser with the wate