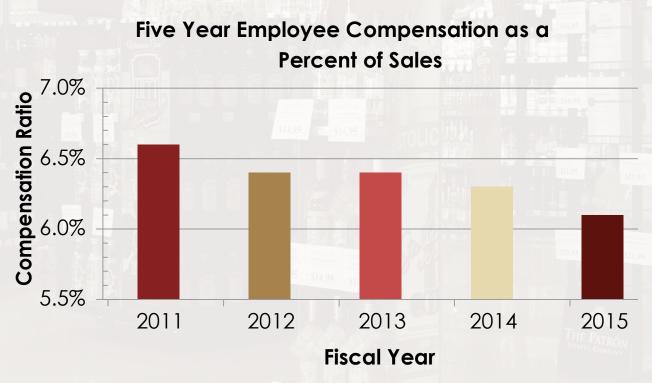

## FIVE YEAR COMPARISONS

The average dollar sales per employee was \$877,000 in FY15, up from \$709,000 in FY11.

The ratio of employee compensation to sales dollars decreased from 6.6% in 2011 to 6.1% in 2015. Between 2011-2015, the employee compensation ratio averaged 6.4%.