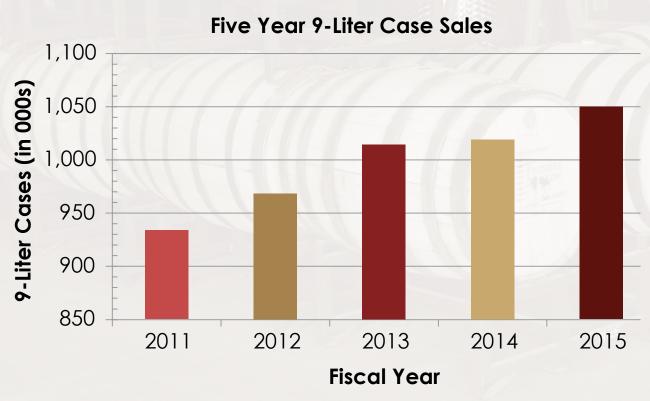

## FIVE YEAR COMPARISONS

Dollar sales increased 24% from \$144 million in 2011 to \$179 million in 2015.

9-Liter case sales increased 12% from 934,000 in 2011 to 1,050,000 in 2015.