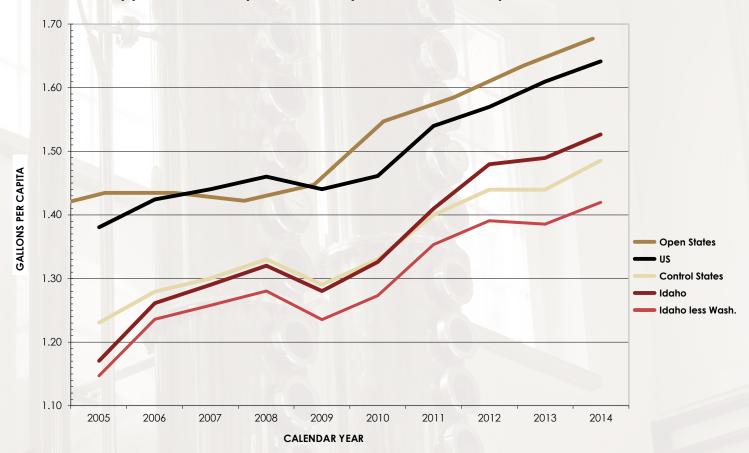

#### Idaho Consumption Metrics are Affected by Washington Consumers

Idaho consumption metrics are affected by significant cross-border sales at the Washington border. The ISLD estimates that non-resident consumption adds approximately 7.0% to ISLD sales and related consumption statistics. With the deregulation of Washington State's distilled spirits distribution model on June 1, 2012, Idaho now offers an even greater value to Washington consumers than it did prior to 2012. Currently, Idaho is experiencing a sizable sales lift at our outlets along the Washington border. We expect our consumption metrics to continue to be impacted in a significant manner by Washington consumers for the foreseeable future.

#### **Apparent Per Capita Consumption Of Distilled Spirits**

Source: Distilled Spirits Council of the United States & U.S. Census Data

Apparent per capita consumption is based on total population (i.e., not just adults 21 and over). Statistics are based on point-of-sale data and may not take into account the impact of cross-border distilled spirits sales. Consumption in Idaho was 1.53 gallons in calendar year 2014 compared with 1.49 gallons for all control states and 1.69 gallons in open states. Consumption in open states is 14.0% more than in all control states and 19.3% more than in Idaho, when we factor out the estimated impact of cross-border sales to Washington residents.