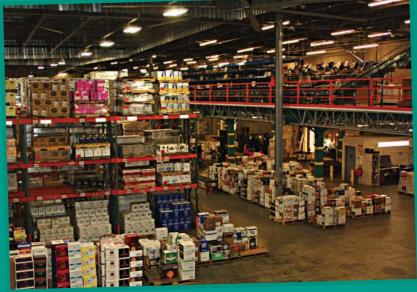

The Division's central office and warehouse are located in Boise. A Central Office staff of 17 and four District Managers oversee all administrative aspects of the business including purchasing, accounting, information technology, human resources, contracts, and store supervision. Eighteen warehouse personnel, co-located with the administrative office, receive, store and distribute more than 930,000 cases annually over a geographic area of 83,000 square miles. The warehouse typically contains about 180,000 cases valued at nearly \$10 million.