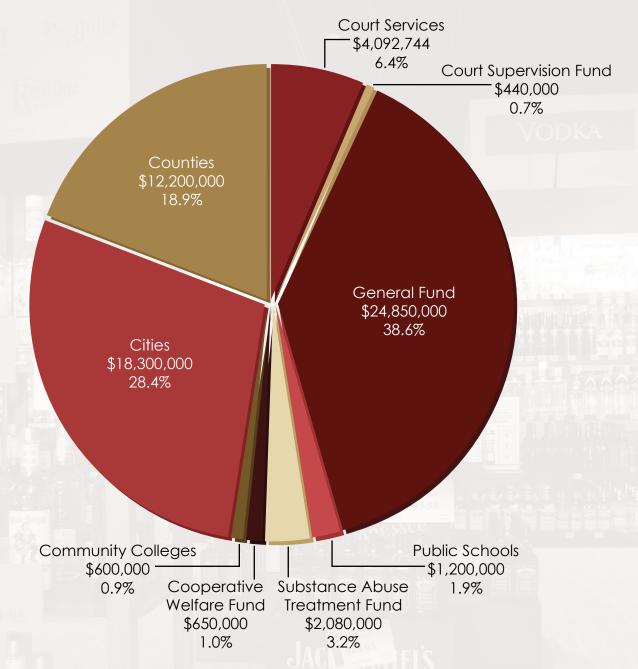

# FISCAL YEAR 2015 PROFIT DISTRIBUTION = \$64,412,744

## **Statutory Profit Distribution Formula:**

Two percent surcharge on liquor sales to the Drug Court, Mental Health Court and Family Court Services Fund. 50% of profits are distributed as follows:

- Annual fixed distributions totaling \$5,650,000 to Substance Abuse Treatment Fund, Community Colleges, Public Schools, Cooperative Welfare Fund, Court Services and Court Supervision Funds.
  - Remaining balance to the General Fund.

#### 50% of profits are distributed as follows:

- 40% to counties in proportion to each county's liquor sales to total State liquor sales
- 60% to cities as follows:
  - 90% to those incorporated cities with liquor stores in proportion to sales.
  - 10% to those incorporated cities without liquor stores in proportion to population.

## STATEMENT OF CHANGES IN FUND EQUITY

|                                                                | Fiscal Year<br>Ending<br>June 30, 2015 | Fiscal Year<br>Ending<br>June 30, 2014 |
|----------------------------------------------------------------|----------------------------------------|----------------------------------------|
| Unrestricted Fund Equity At Beginning Of Year                  | \$12,657,483                           | \$14,056,117                           |
| Additions                                                      |                                        |                                        |
| Net Income                                                     | 65,657,560                             | 61,625,129                             |
| Total Additions                                                | 65,657,560                             | 61,625,129                             |
|                                                                |                                        |                                        |
| Distributions                                                  |                                        |                                        |
| Cities                                                         | (18,300,000)                           | (17,940,000)                           |
| Counties                                                       | (12,200,000)                           | (11,960,000)                           |
| General Fund                                                   | (24,850,000)                           | (24,250,000)                           |
| Welfare Fund                                                   | (650,000)                              | (650,000)                              |
| Substance Abuse Treatment Fund                                 | (2,080,000)                            | (2,080,000)                            |
| Public Schools                                                 | (1,200,000)                            | (1,200,000)                            |
| Community Colleges                                             | (600,000)                              | (600,000)                              |
| Drug Court, Mental Health Court, Family<br>Court Services Fund | (3,412,744)                            | (3,223,762)                            |
| Court Services                                                 | (680,000)                              | (680,000)                              |
| Court Supervision Fund                                         | (440,000)                              | (440,000)                              |
| Total Distributions                                            | (64,412,744)                           | (63,023,762)                           |
|                                                                | THE CO.                                |                                        |