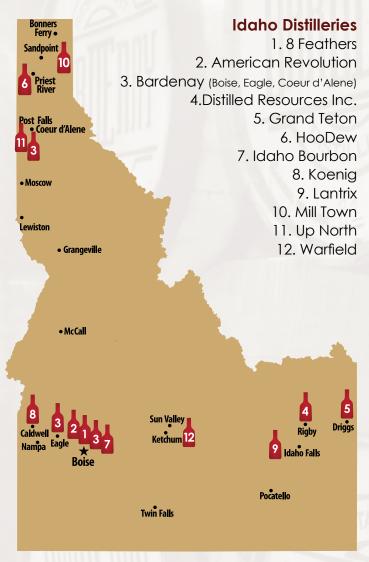

## Idaho Distilleries

Like much of the U.S., Idaho is home to a burgeoning distilling industry. The gem state now has 12 spirits manufacturers that utilize Idaho's agriculture and natural resources to produce award-winning products.

#### 8 Feathers Distillery

8 Feathers was formed by 4 partners, with a diverse set of skills. Years ago, 8 Feathers was just an idea...today, it is a state of the art, small batch craft distillery.

The grains sourced locally in Weiser with the water used from an artesian well, make for a premium whiskey.

#### **American Revolution Vodka**

American Revolution Vodka was started by 2 combat veteran brothers and a small group of close friends, who were also returning combat veterans. They set out to create an American vodka and be a for-purpose movement that helps transitioning veterans achieve the American Dream by owning a piece of our company.

# Bardenay Distillery Bar & Restaurant

With three locations in Boise, Eagle and Coeur d'Alene, Bardenay is a cornerstone of Idaho's restaurant and bar industry. The original establishment is located in a once-empty warehouse on the Historic

#### Distilled Resources Inc.

Distilled Resources Inc. (DRinc), pronounced "Drink", is a full service private label vodka and beverage grade distillery. They distill neutral spirits from Idaho russet

potatoes, organic grains, winter wheat and corn for use in award winning vodkas, liqueurs, and other specialty spirits.

#### **Grand Teton Distillery**

Located in Driggs, this Distillery sits at the foot-hills to the Tetons. The snow-melt provides an abundance of mountain water used in proofing spirits. The artisan craft method of distilling makes a smooth, clean tasting, full-bodied premium vodka, ranked among the top vodka's in the world.

#### **HooDew Distillery**

Born in the hills of North Idaho, HooDew Rye Moonshine is an extremely smooth whiskey aged in oak to bring out the distinct flavor. Started as a hobby, Steve and Amy Oakes realized that others should enjoy their extraordinary whiskey as well. One thing lead to another and HooDew Distillery started production in 2014.

#### **Idaho Bourbon Distillers**

Located in Boise, this Distillery is defined by hard work and passion for making high quality Craft Bourbon Whiskey. In the timeless craft of whiskey making, Idaho Bourbon Distillers is firmly established in distilling the finest bourbon in the West.

#### **Koenig Distillery & Winery**

Koenig Distillery and Winery combines Old Word traditions with some of the Northwest's finest fruit to produce fruit brandies, premium varietal wines, and vodka. For proprietors Andy and Greg Koenig, the idea to establish a distillery and winery has roots in Europe, where the brothers have lived for three years in their father's hometown of Lustenau, Austria.

#### **Lantrix Distillery**

Twisted still moonshine was founded in 2013. Since then they have developed dozens of fun and

unique flavors for moonshine lovers. Their products are currently made with quality grain alcohol and blended at high proof with natural flavors and brought down to potable strength by adding cane sugar and filtered water.

#### Mill Town Distillery

Victor and Jessie Vachon have built Mill Town Distillery from the ground up. Natives of North Idaho, Victor and Jessie head the company, craft the vision, and drive the day-to-day operations. Their partner and long time family friend. Bryan England, decided dabbling in the world of craft spirits was an adventure he didn't want to miss.

#### **Up North Distillery**

They're a young distillery that's taking the art of making quality whiskey and moonshine from the garage to the public. Their goal is to create products "Farm to the Flask" using locally sourced honey, grains, and fruits to create unique spirits and flavors.

#### **Warfield Distillery & Brewery**

Warfield Distillery & Brewery serves up handcrafted brews and cocktails paired with innovative, pub-inspired fare. Families and foodies alike soak up the Idaho sunshine and lively atmosphere on their stellar roof deck in town.