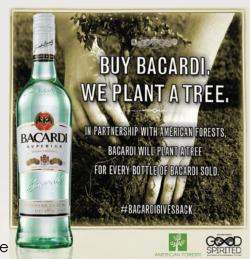

## ISLD Partners Helping Idaho

Bacardi in partnership with American Forests, planted a tree for every bottle of Bacardi that was sold in the state of Idaho.