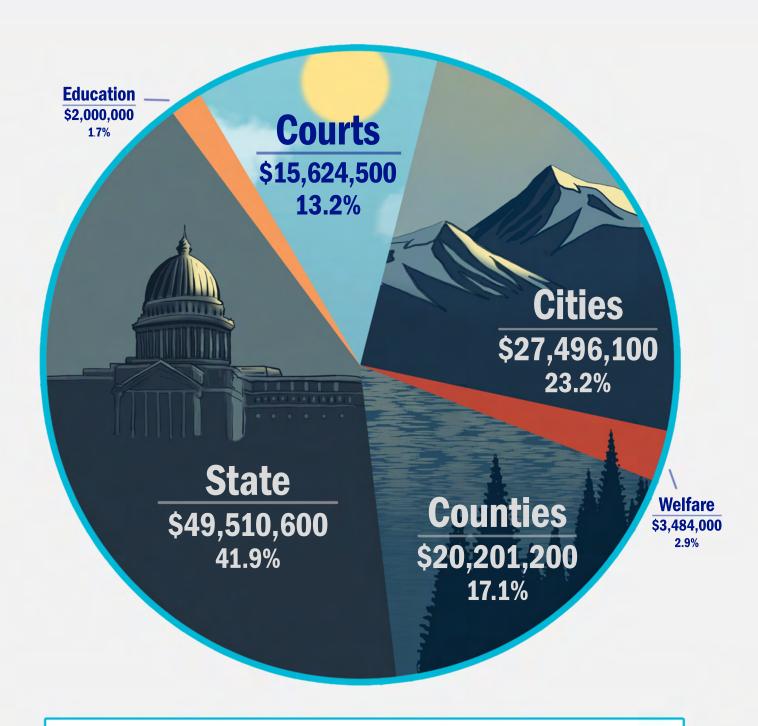

## Statement of Changes in Fund Equity

Idaho State Liquor Division 2024 Annual Report

|                                         | Fiscal Year Ending<br>June 30, 2024 | Fiscal Year Ending<br>June 30, 2023 |
|-----------------------------------------|-------------------------------------|-------------------------------------|
| Beginning Fund Equity Additions:        | \$20,086,600                        | \$21,384,900                        |
| Net Income                              | 116,638,600                         | 119,737,400                         |
| Total Additions                         | \$116,638,600                       | \$119,737,400                       |
| Distributions:                          |                                     |                                     |
| Cities                                  | (27,496,400)                        | (28,160,400)                        |
| Counties                                | (20,201,400)                        | (20,689,100)                        |
| Magistrate Court                        | (8,417,300)                         | (8,620,500)                         |
| General Fund                            | (49,510,000)                        | (50,845,700)                        |
| Peace Officers Standards Training       | (754,000)                           | (774,300)                           |
| Cooperative Welfare Fund                | (650,000)                           | (650,000)                           |
| Substance Abuse Treatment Fund          | (2,080,000)                         | (2,080,000)                         |
| Public Schools                          | (1,200,000)                         | (1,200,000)                         |
| Community Colleges                      | (800,000)                           | (800,000)                           |
| Court Services                          | (6,767,400)                         | (6,775,700)                         |
| Court Supervision Fund                  | (440,000)                           | (440,000)                           |
| Total Distributions                     | (\$118,316,500)                     | (\$121,035,700)                     |
| Unrestricted Fund Equity at End of Year | \$18,408,700                        | \$20,086,600                        |