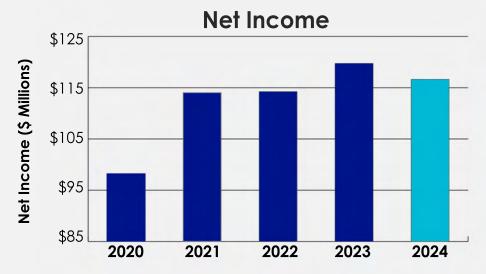

The ratio of employee compensation to sales dollars increased from 5.6% in 2020 to 5.8% in 2024

Net income increased 19% from \$98 million in 2020 to \$117 million in 2024

Net income per employee was \$478,000 in 2024, up from \$420,000 in 2020