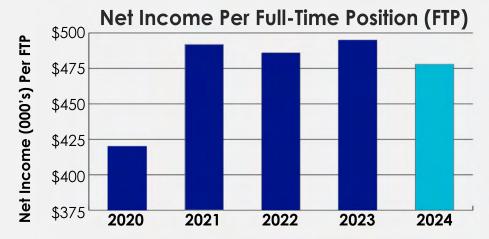

9-Liter case sales increased 3.2% from 1,348,000 in 2020 to 1,392,000 in 2024

The average dollar sales per FTP was \$1,308,000 in 2024, up from \$1,105,000 in 2020

Dollar sales increased 23.6% from \$258 million in 2020 to \$319 million in 2024

The ratio of employee compensation to sales dollars increased from 5.6% in 2020 to 5.8% in 2024

Net income increased 19% from \$98 million in 2020 to \$117 million in 2024

Net income per employee was \$478,000 in 2024, up from \$420,000 in 2020