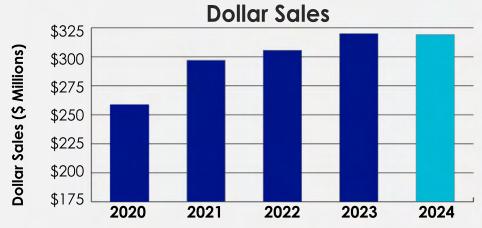

9-Liter case sales increased 3.2% from 1,348,000 in 2020 to 1,392,000 in 2024

The average dollar sales per FTP was \$1,308,000 in 2024, up from \$1,105,000 in 2020

Dollar sales increased 23.6% from \$258 million in 2020 to \$319 million in 2024