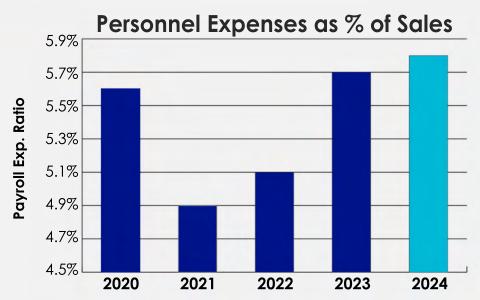

The ratio of employee compensation to sales dollars increased from 5.6% in 2020 to 5.8% in 2024

Net income increased 19% from \$98 million in 2020 to \$117 million in 2024

Net income per employee was \$478,000 in 2024, up from \$420,000 in 2020