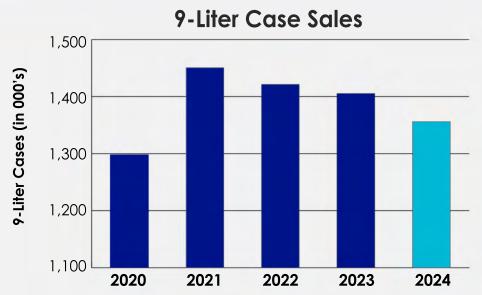

9-Liter case sales increased 3.2% from 1,348,000 in 2020 to 1,392,000 in 2024

The average dollar sales per FTP was \$1,308,000 in 2024, up from \$1,105,000 in 2020

Dollar sales increased 23.6% from \$258 million in 2020 to \$319 million in 2024