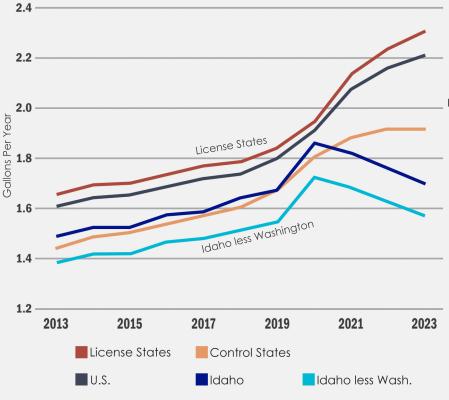

## Advantages of the Idaho Model

Idaho State Liquor Division 2024 Annual Report

Idaho consumption metrics are affected by significant cross-border sales from Washington State consumers seeking better value in Idaho. The ISLD estimates that non-resident consumption adds approximately 8% to ISLD sales and related consumption statistics. We expect our consumption metrics to continue to be impacted in a significant manner by Washington State consumers for the forseeable future. Consumption in Idaho was 1.70 gallons in calendar year 2023 compared with 1.92 gallons for all control states and 2.31 gallons in License states. Consumption in license states is 20% more than in all control states and 47% more than in Idaho when we factor out the estimated impact of cross-border sales to Washington residents.