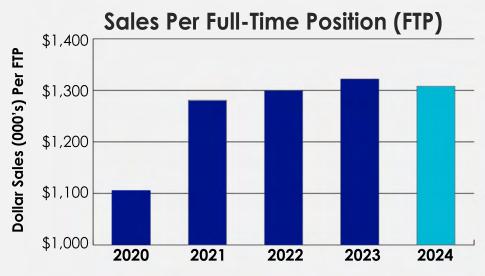

9-Liter case sales increased 3.2% from 1,348,000 in 2020 to 1,392,000 in 2024

The average dollar sales per FTP was \$1,308,000 in 2024, up from \$1,105,000 in 2020

Dollar sales increased 23.6% from \$258 million in 2020 to \$319 million in 2024

The ratio of employee compensation to sales dollars increased from 5.6% in 2020 to 5.8% in 2024

Net income increased 19% from \$98 million in 2020 to \$117 million in 2024

Net income per employee was \$478,000 in 2024, up from \$420,000 in 2020