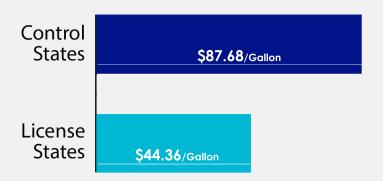

#### Revenue Per Gallon from Sales of Spirits

Control jurisdictions generate 80% MORE revenue per gallon on the products controlled than do license states

Source: DISCUS